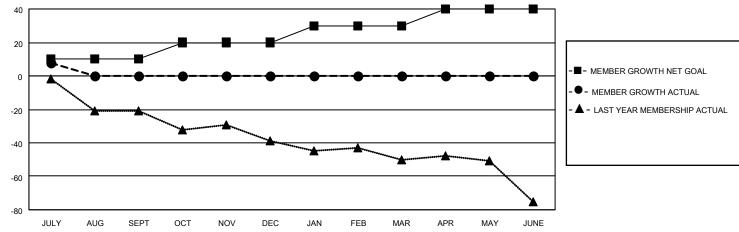

#### GOALS AND ACTUAL MEMBERS CUMULATIVE

| DROPPED CLUBS: 0 |   | 5 CLUBS OF 47 ADDED 1 OR<br>MORE NEW MEMBERS | GENDER DISTRIBUTION                 |              |  |
|------------------|---|----------------------------------------------|-------------------------------------|--------------|--|
|                  |   | WORL NEW WEWBERG                             | MALE                                | 669 (73.27%) |  |
|                  |   |                                              | FEMALE 244 (26.73%)                 |              |  |
| DROPPED MEMBERS  |   |                                              | NON BINARY                          | 0 (0.00%)    |  |
|                  |   |                                              | PREFER NOT TO ANSWER 0 (0.00%)      |              |  |
| DECEASED         | 0 |                                              |                                     |              |  |
| CLUB CANCELLED   | 0 | CLICK HERE FOR CUMULATIVE                    | TOTAL FAMILY UNIT MEMBERS           | 188          |  |
| OTHER            | 6 | MEMBERSHIP DATA                              |                                     |              |  |
| TOTAL 6          |   |                                              | FAMILY MEMBERS PAYING HALF DUES 103 |              |  |
|                  |   |                                              |                                     |              |  |